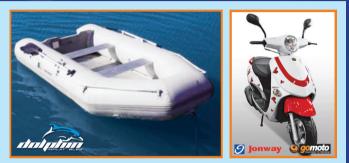

## **R10 RAFFLE**

SUPPORT Winter Wonderland (in partnership with Helderberg Hospice, Patch and Animal Welfare) AND WIN one of nine GRAND PRIZES!

- 1. Dolphin Otter series 3.2m rubber duck with oars & bag from Dolphin Inflatables value R10 000.
- 2. Gomoto Citti 125cc Scooter by TS Motorcycles cc value R8999.
- 3. Die Braaihuis Self Catering Accommodation for 6 PLUS Bicycle Rentals value R5200.
- 4. Mukda Thai Spa Full day treatment for 3 value R5100.
- 5. 2 Hour boat trip at Gordon's Bay for 6 on Indigo Scuba's 8m Super Duck value R3360.
- 6. Blue Horizon Guest House 2 nights for 2 B&B PLUS Wine Tour value R3160.
- 7. 2 x Great White Shark 'Cage' Diving value R2700.
- 8. 18 On Kloof B&B 2 nights for 2 PLUS Sea Caves exploring value R1940.
- 9. Chi The Spa couples retreat (complimentary chocolate & bubbly) value R1120.
- 10. Special monthly draws of various other GREAT prizes.